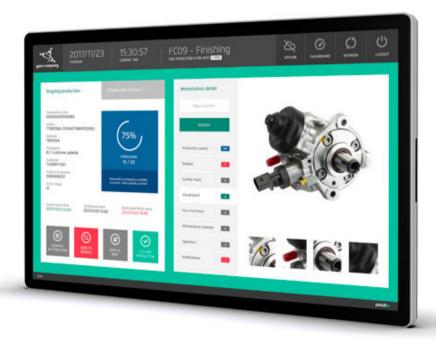

#### Real-time tracking

Display all your workstations on one dashboard and easily monitor the status of your production in real time.

#### Door-to-door process monitoring

A detailed overview of the entire process from the receiving of a material to shipping. Display all the production items at all stages in the selected time range. Look out for red (delay) and blue ones (fast movers). **Having the right data at the right time means you can make the right decisions!** 

#### **Digital Workstation by Productoo**

Material movement is tracked by declaring the completion of an operation manually (by an operator) or automatically on the Digital Workstation.