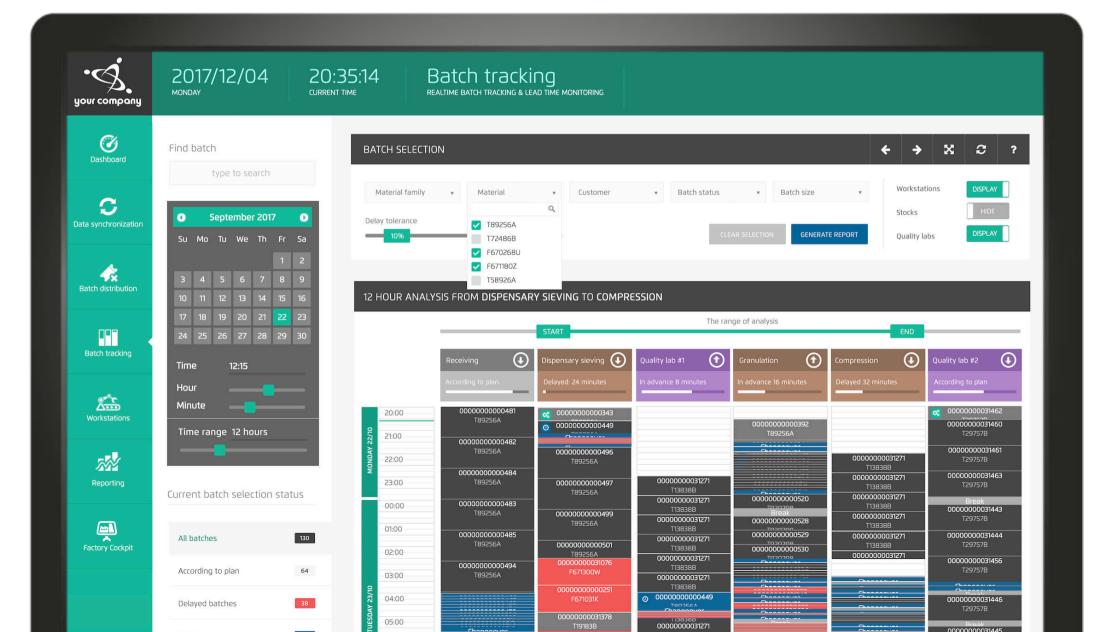

#### Door-to-door process monitoring

A detailed overview of the entire process from the receiving of a material to shipping. Display all the production items at all stages in the selected time range. Look out for red (delay) and blue ones (fast movers). **Having the right data at the right time means you can make the right decisions!** 