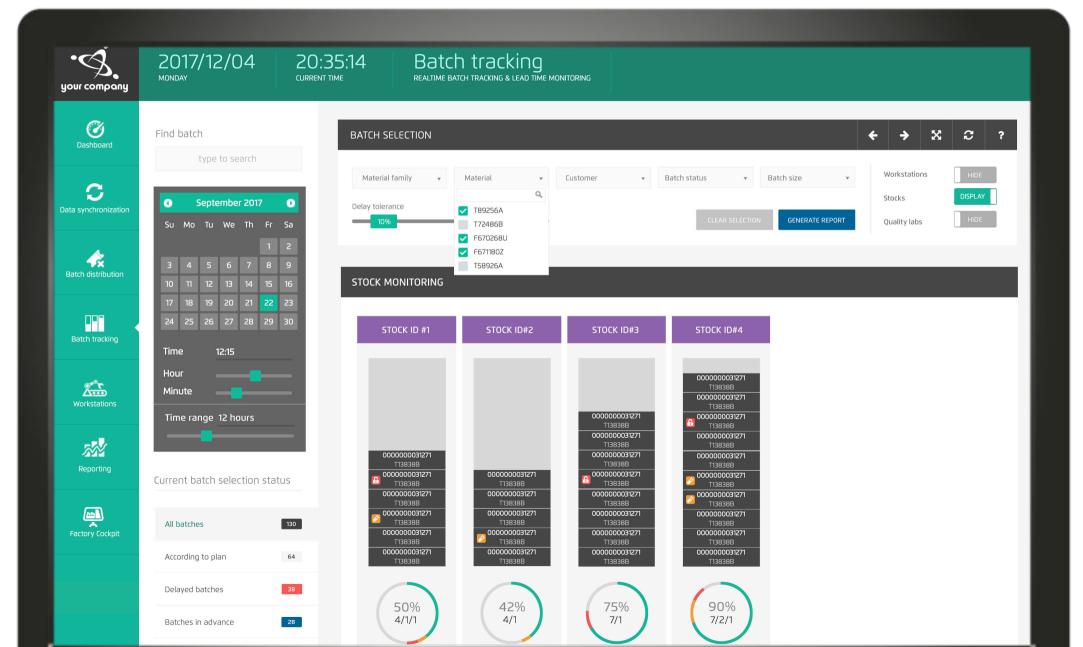

#### Stock monitoring

Stay on track with the current utilization of your stocks and use this information to optimize your storage capacity!