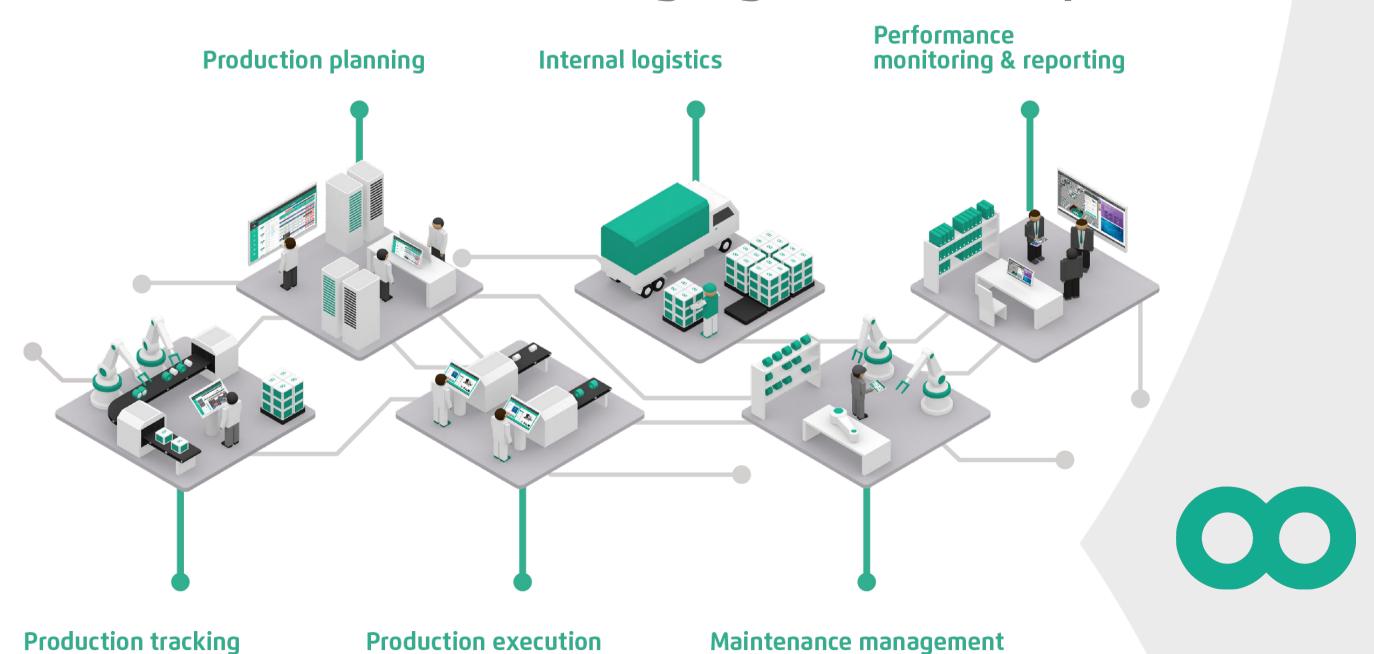

ode readers

The movement of a material can also be tracked by using barcode readers to confirm the start and finish of an operation/stage.

#### **ERP** system

Production tracking module can also receive information about material movements from an ERP system (e.g. SAP).



# 35% shorter lead time 20% inventory reduction

After implementing the Productoo tracking tool, our client was soon able to identify the bottlenecks in their manufacturing process. Their production efficiency has increased and they have managed to reduce stock by 20% - and cut their lead time significantly. The key users appreciate instant data visibility and transparency of their value streams. This has also improved the efficiency of their daily meetings.



#### Productoo 4.0 Manufacturing Digitization Ecosystem



#### More than 150 manufacturing companies have set out on the journey towards digital transformation with Productoo





















### We drive the digital evolution.

office@productoo.com

www.productoo.com