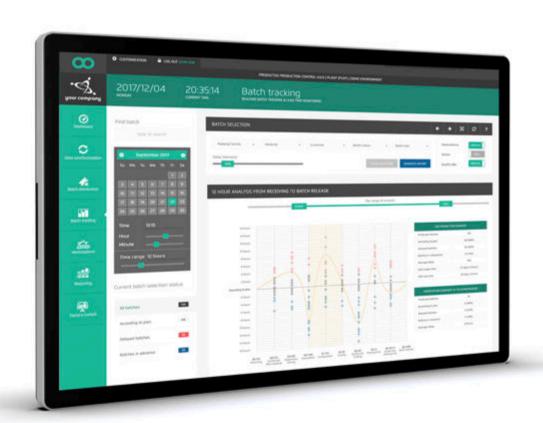

#### Door-to-door process monitoring

A detailed overview of the entire process from the receiving of a material to shipping. Display all the production items at all stages in the selected time range. Look out for red (delay) and blue ones (fast movers). **Having the right data at the right time means you can make the right decisions!** 

#### Historical analysis & complete traceability

Display the details of every single production item including time stamps. Everything is logged and therefore traceable. **Nothing will slip through your fingers!** 