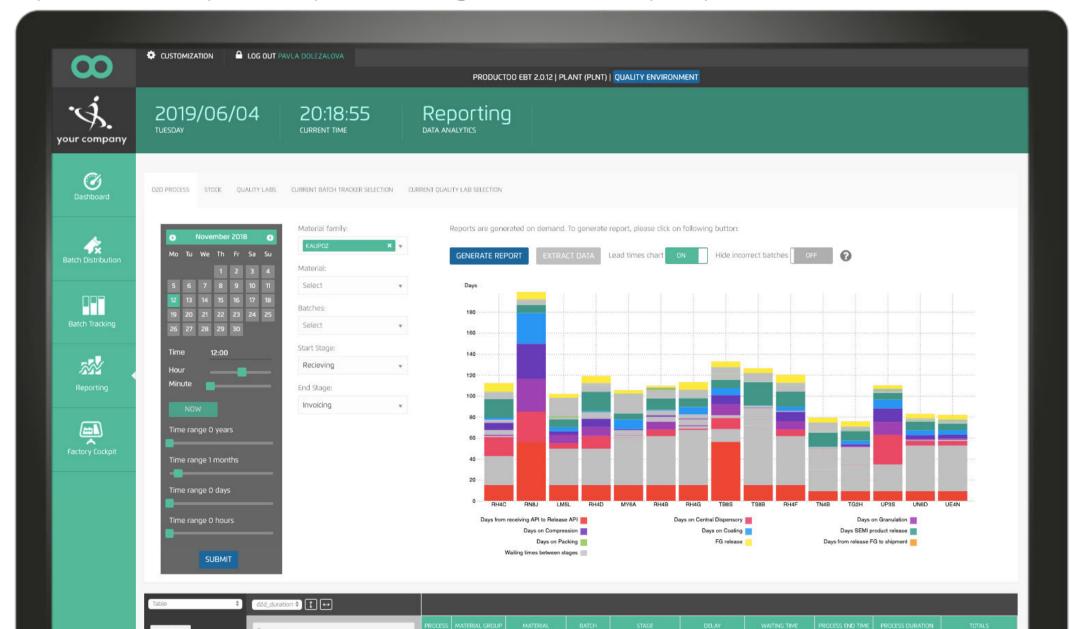

#### Sample report: Lead time chart

A number of reporting options are available. For example, get a breakdown of your lead times in a nice, visual form as well as a standard table. Each bar represents a material/batch, each color represents time spent at a particular stage (workstation, quality lab etc.)