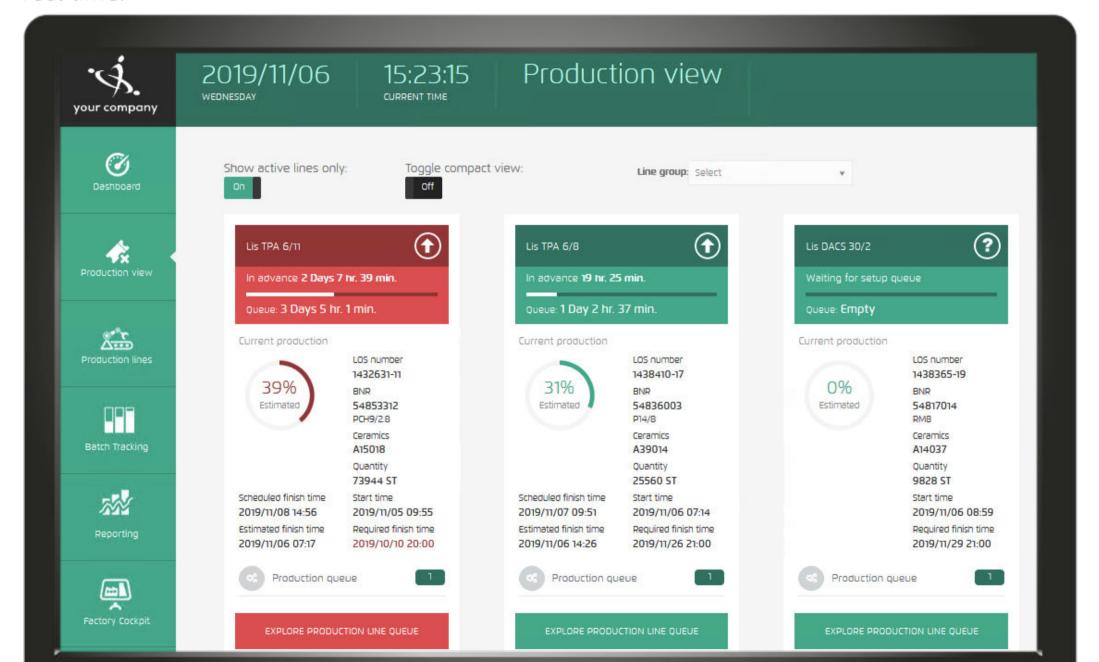

#### Real-time tracking

Display all your workstations on one dashboard and easily monitor the status of your production in real time.

#### Door-to-door process monitoring

A detailed overview of the entire process from the receiving of a material to shipping. Display all the production items at all stages in the selected time range. Look out for red (delay) and blue ones (fast movers). **Having the right data at the right time means you can make the right decisions!** 