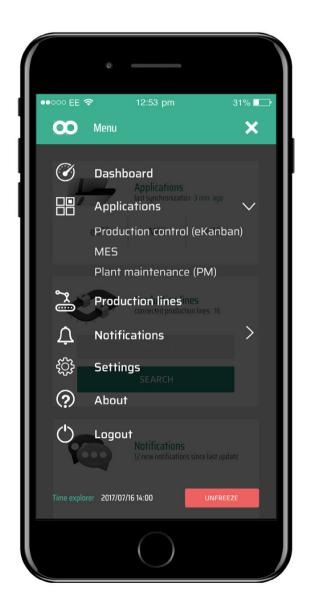

## Factory Cockpit Mobile App

Available for Android & iOS. Stay in touch with your business on the go!