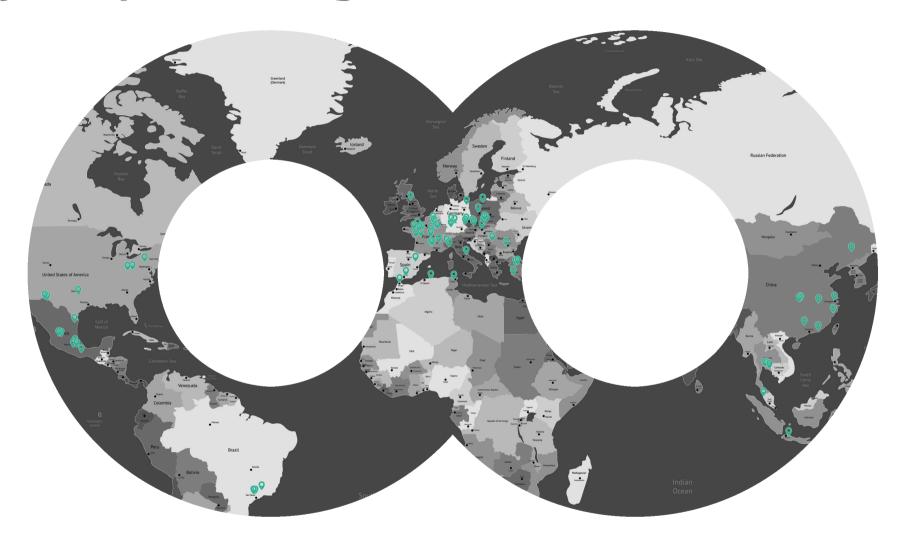

### More than 150 manufacturing companies have set out on the journey towards digital transformation with Productoo