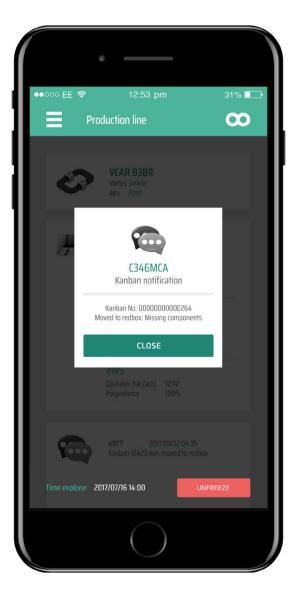

## Factory Cockpit Mobile App

Available for Android & iOS. Stay in touch with your business on the go!