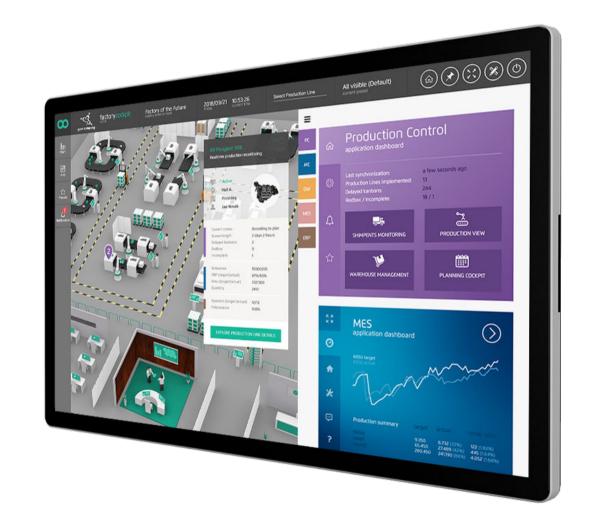

### Factory Cockpit: Main Features

3D factory visualization – digital twin

Operations & KPIs across all systems in real time

3<sup>rd</sup> party systems integration

Historical data and KPI trend charts

Notification center

Easy set-up

Optimized for touchscreens

Mobile app available