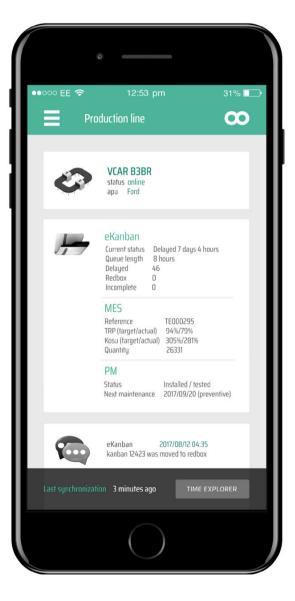

## Factory Cockpit Mobile App

Available for Android & iOS. Stay in touch with your business on the go!