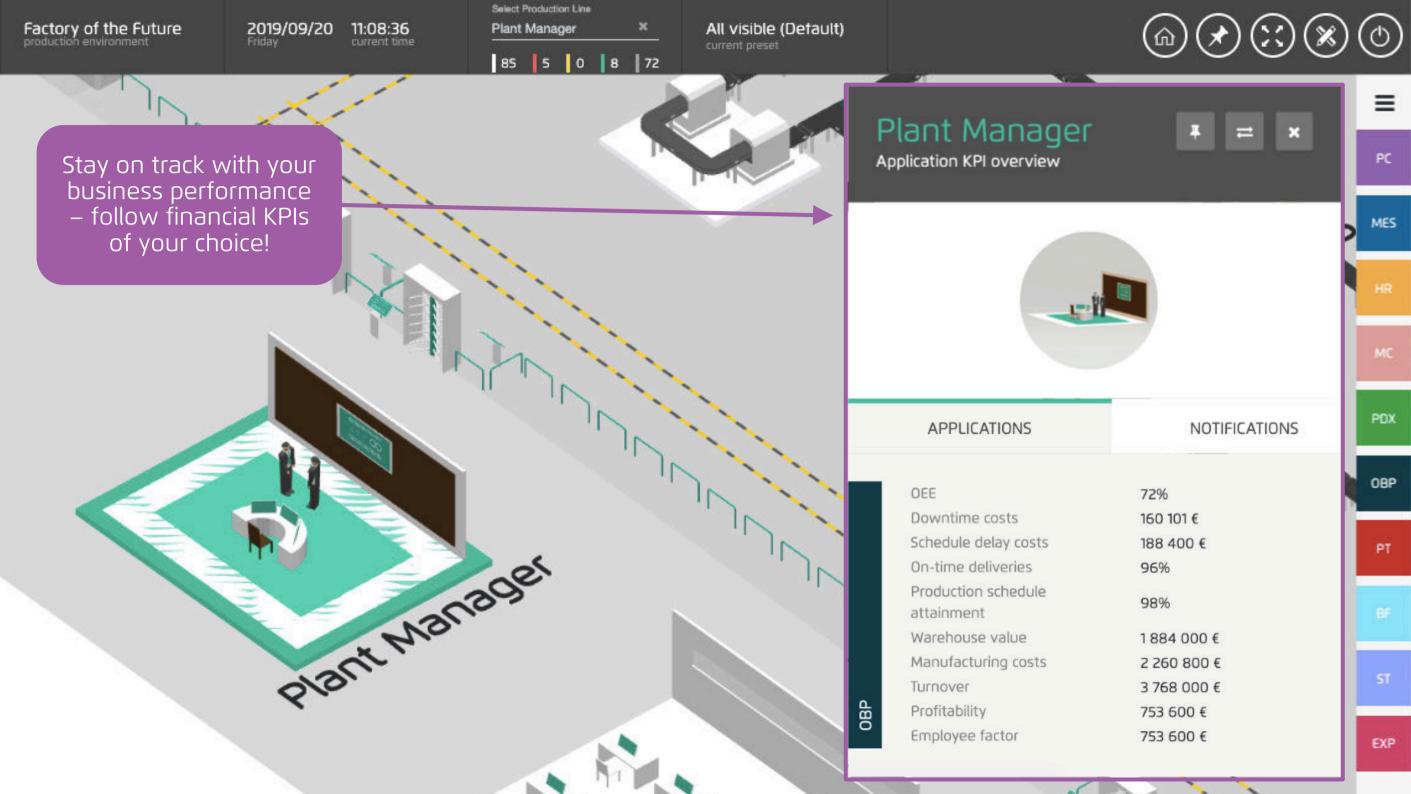

### Factory Cockpit: Main Features

3D factory visualization – digital twin

Operations & KPIs across all systems in real time

3<sup>rd</sup> party systems integration

Historical data and KPI trend charts

Notification center

Easy set-up

Optimized for touchscreens

Mobile app available