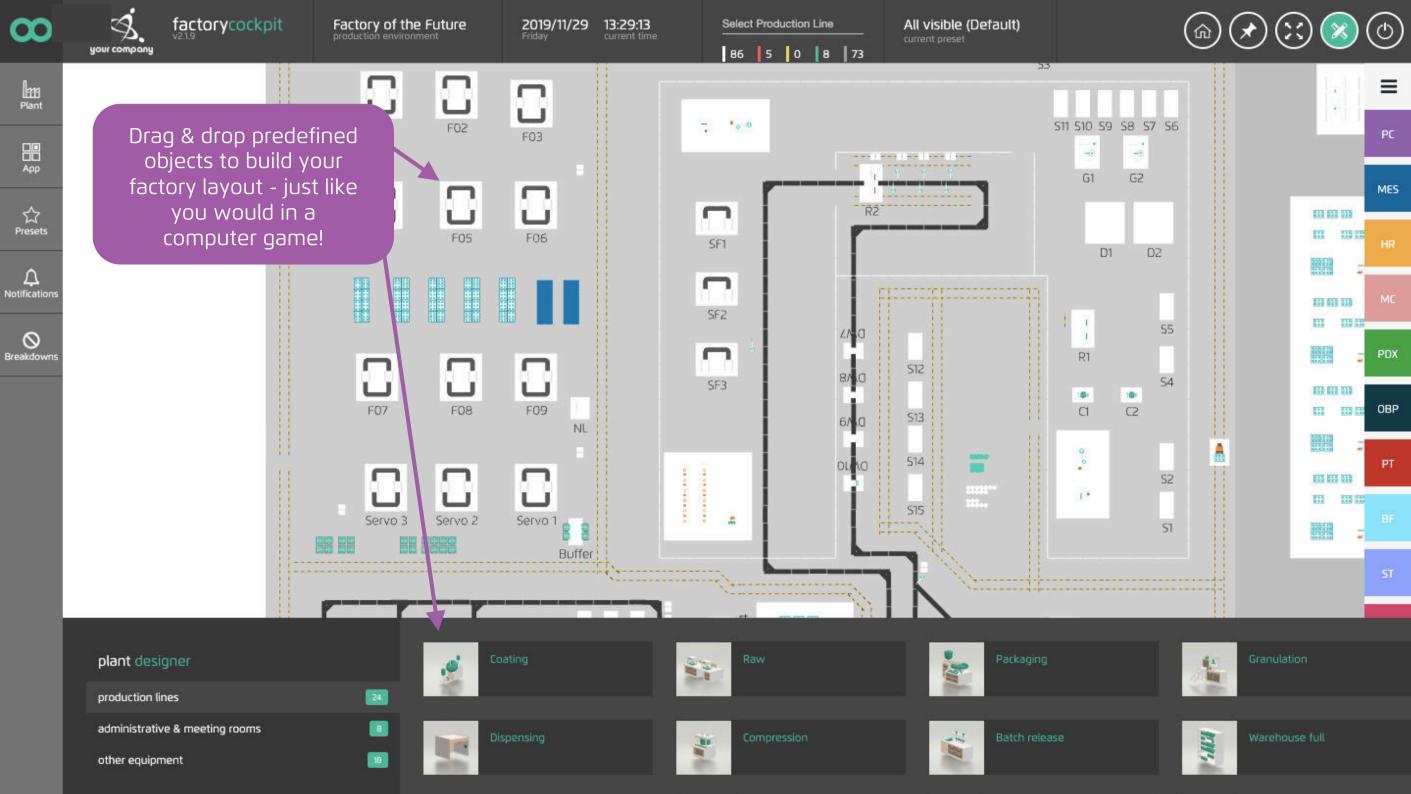

game-like customization & 3rd party apps and systems integration

### Factory Cockpit: Main Features

3D factory visualization – digital twin

Operations & KPIs across all systems in real time

3<sup>rd</sup> party systems integration

Historical data and KPI trend charts

Notification center