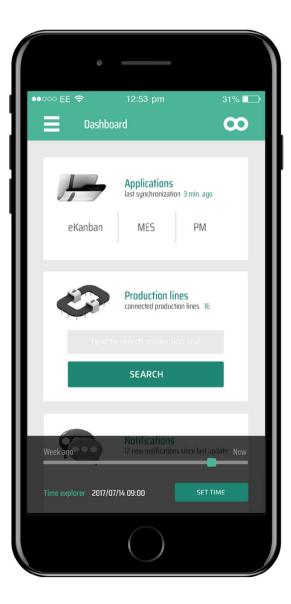

## Factory Cockpit Mobile App

Available for Android & iOS. Stay in touch with your business on the go!