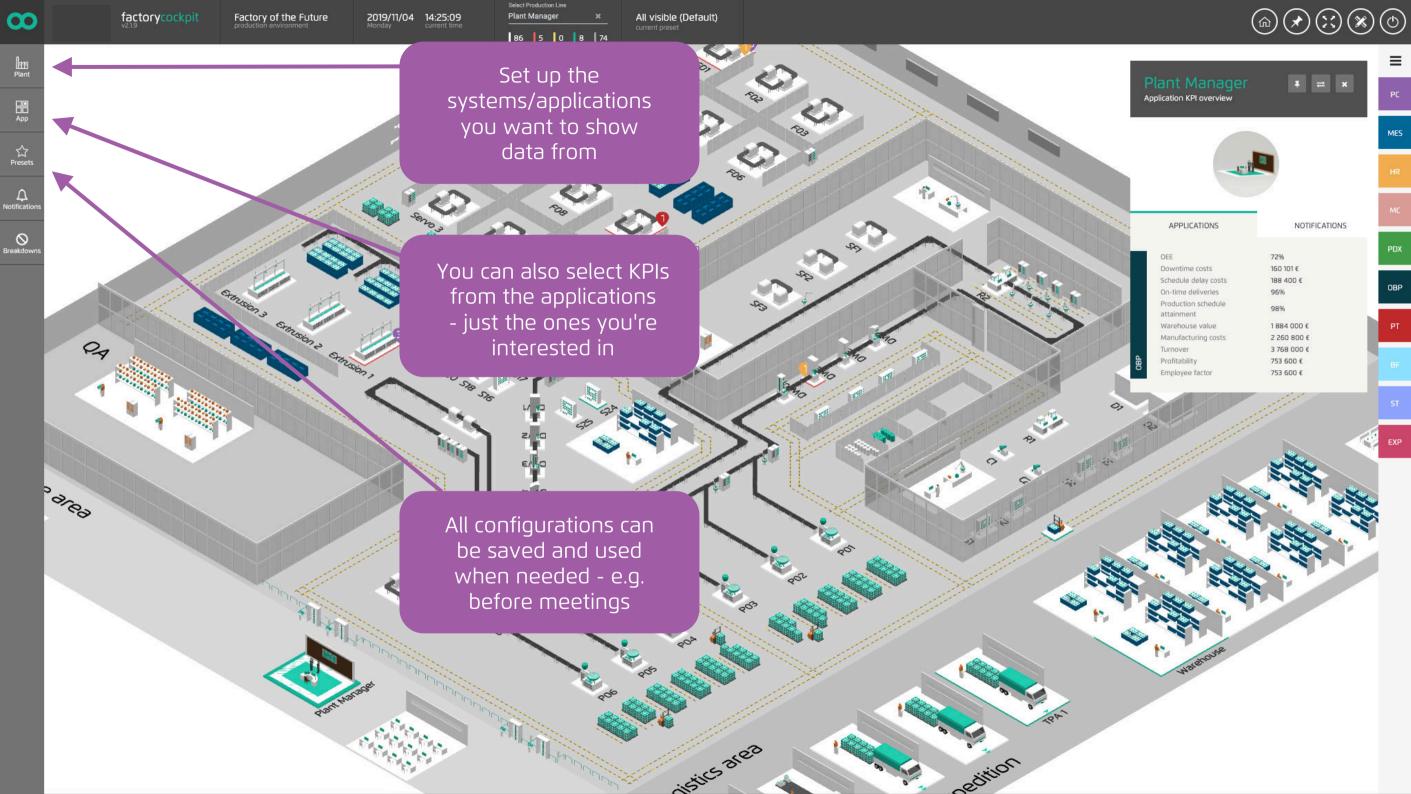

### Factory Cockpit: Main Features

3D factory visualization – digital twin

Operations & KPIs across all systems in real time

3<sup>rd</sup> party systems integration

Historical data and KPI trend charts

Notification center

Easy set-up

Optimized for touchscreens

Mobile app available