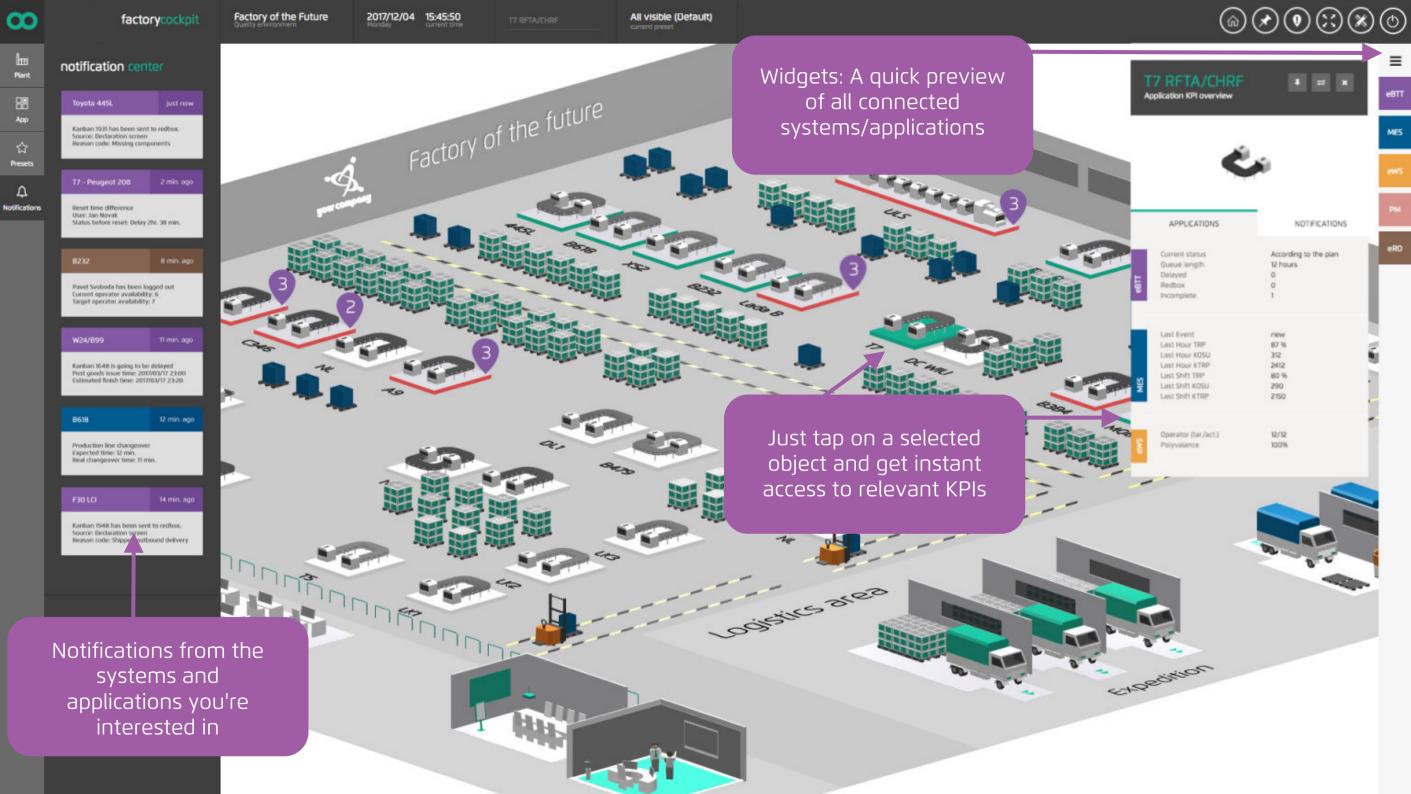

### Factory Cockpit: Main Features

3D factory visualization – digital twin

Operations & KPIs across all systems in real time

3<sup>rd</sup> party systems integration

Historical data and KPI trend charts

Notification center

Easy set-up

Optimized for touchscreens

Mobile app available