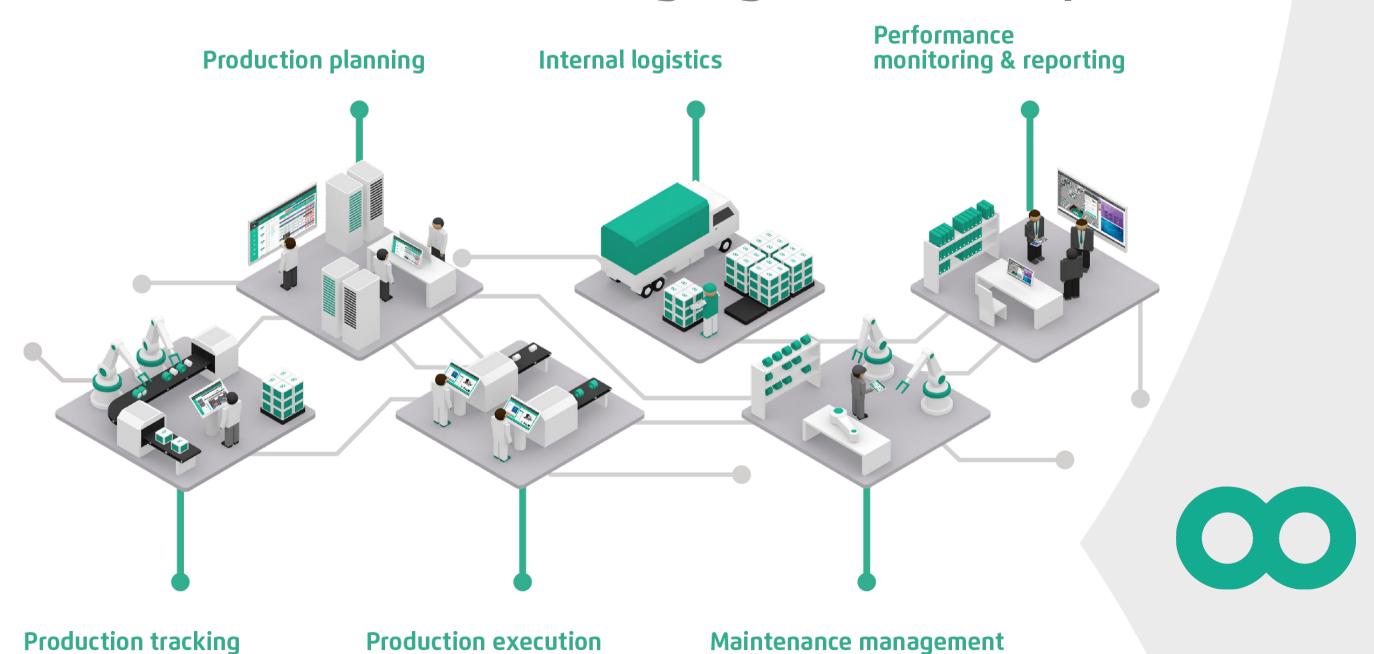

*.







## Key Benefits



fully digitized factory management with a complete transparency of operations



enhanced performance thanks to KPI analyses & bottleneck identification



instant access to business critical data enabling shorter time-to-react



game-like customization & 3rd party apps and systems integration



### Factory Cockpit: Main Features

3D factory visualization – digital twin

Operations & KPIs across all systems in real time

3<sup>rd</sup> party systems integration

Historical data and KPI trend charts

Notification center

Easy set-up

Optimized for touchscreens

Mobile app available













## Factory Cockpit Mobile App

Available for Android & iOS. Stay in touch with your business on the go!









## Productoo 4.0 Manufacturing Digitization Ecosystem



### More than 150 manufacturing companies have set out on the journey towards digital transformation with Productoo





















## We drive the digital evolution.

office@productoo.com

www.productoo.com