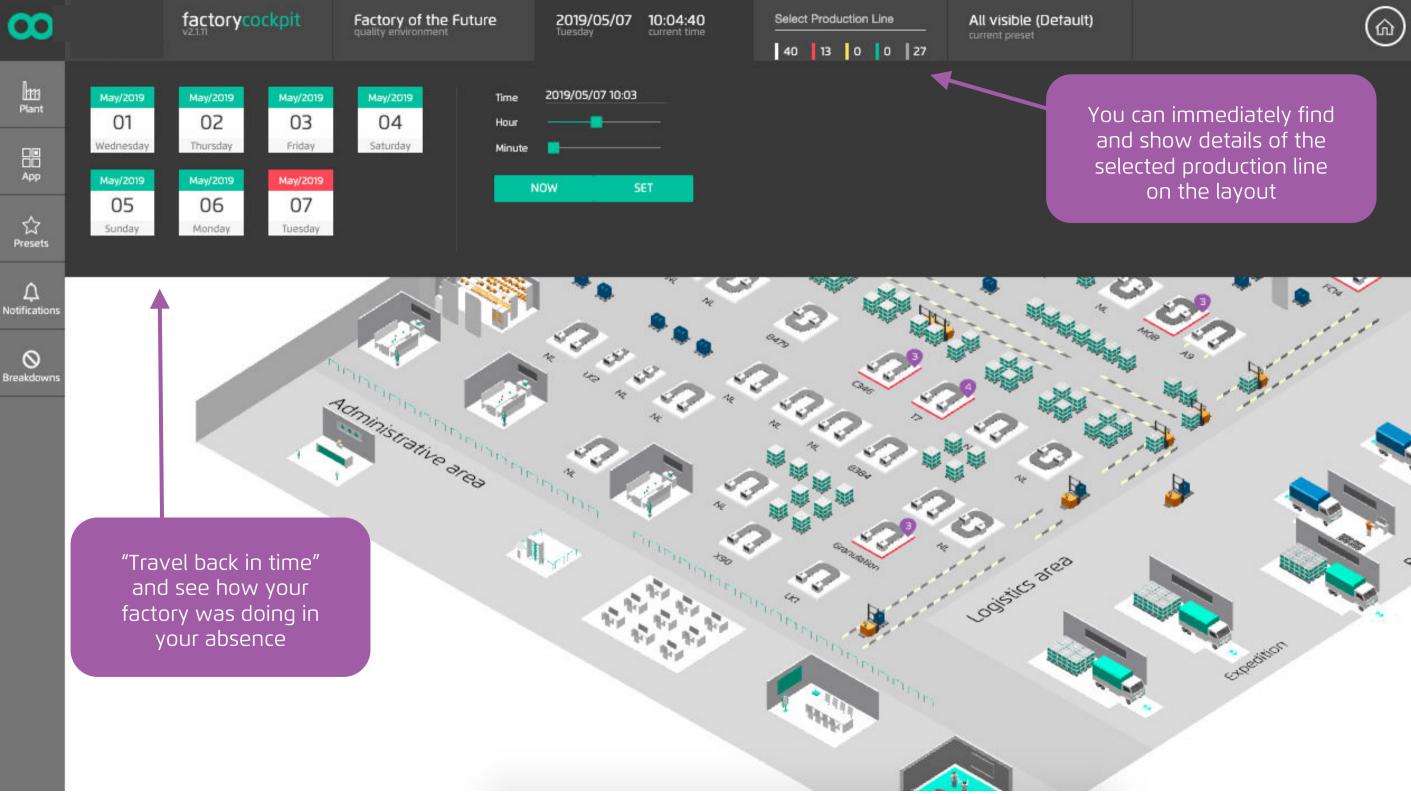

You may find it hard to **track issues** that happened in your absence.

You are overloaded with too much data of little relevance.

Preparation for meetings takes a long time.

And what about your customers? You probably have to deal with their demands for **transparent reporting** and **traceability** of data about your manufacturing process. Especially during **audits**.

### Factory Cockpit: Main Features

3D factory visualization – digital twin

Operations & KPIs across all systems in real time

3<sup>rd</sup> party systems integration

Historical data and KPI trend charts

Notification center